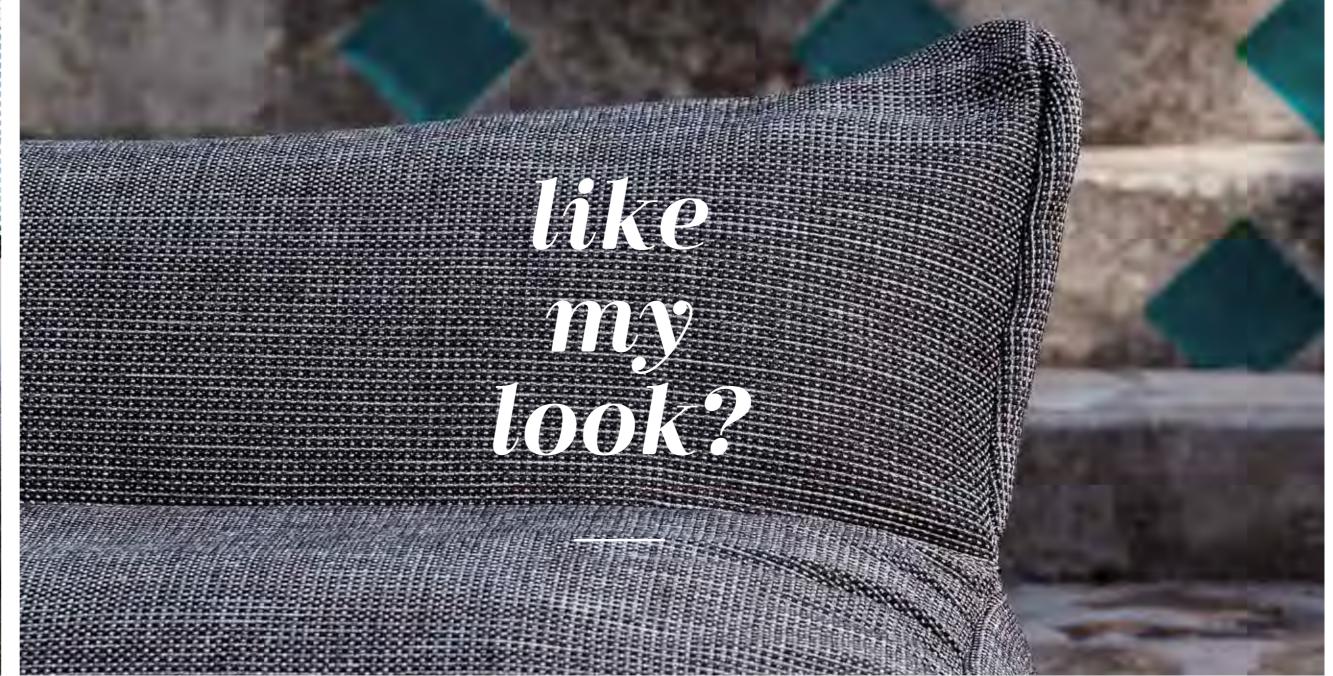

#### 8. unique texture

Whichever colour you choose – and we have many – each of them is made up of at least 3 different shades. Looking at your Roolf lounge set never gets boring, we've made sure of that.