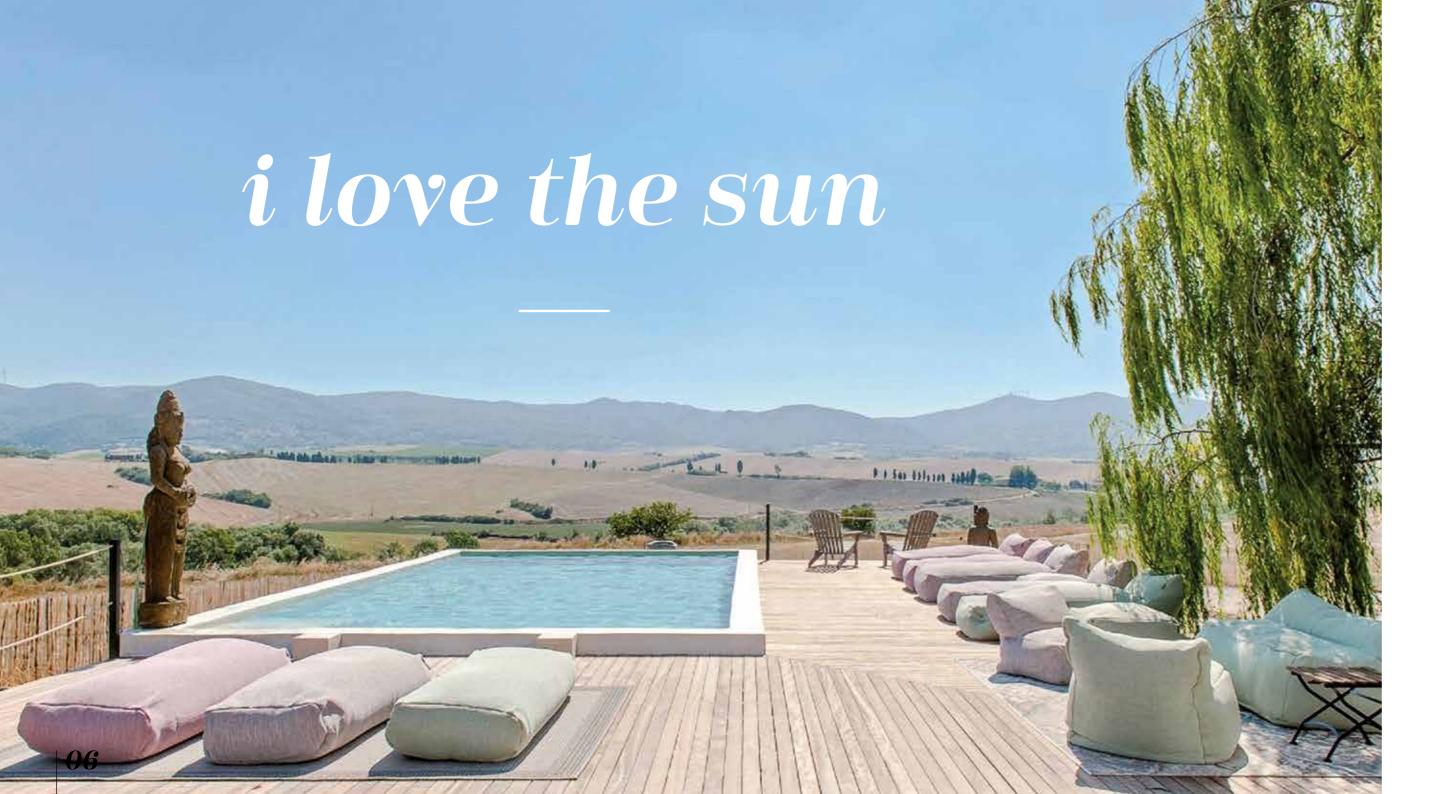

## i float

#### 5. lightweight

Had enough sun? Want to move to the shade, or vice versa? Just pick up your lounge set and go sit where you want to. There's nothing to it.

#### 10. happy floater

Yes, the Dotty Pouf even floats. There's  $\alpha$  bit of magic to it. Just say abracadabra and go sit on water.