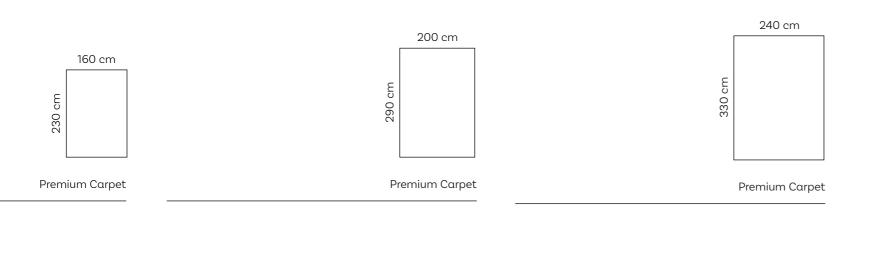

ts just that. Some call it vintage. Others call it bohemian. We call it cool. Your rugs, chairs, seats, sunbeds... all come in many colours and in many shapes. Together, they form your own world of lounge. Prepare for a unique look with many feels and embrace that special state of mind: chillax.

# build your own world of lounge

Be a creator: which are the elements you'd love to lounge in?

Enjoy!

Our models come in many sizes and colours to suit everyone's needs. Here are some details. For further information, please have a look on our website or feel free to send us a message.

www.roolf-living.com info@roolf-living.com



Turquoise

Red



Sunbed

Long Chair

Love Seat

Sunbed

Long Chair

Love Seat

### standard carpets











Harper Red





Hudson Beige



### premium carpets



















Ora Antracit

Laguna Beige

Laguna Grey

Laguna Antracit

#### contact us

The possible differences between the original colours and the captured colours are due to the printing technique. Roolf-Living reserves the right over the photographs and designs made, so it is forbidden to reproduce on any way and/or on any medium or support. Roolf-Living reserves the right to modify, in whole or in part, without prior notice, any information or technical specification of this publication. All the information that appears in this catalogue in terms of dimensions and capacity are approximate and are susceptible to variations due to improvements in the production process. Copyright 2020/2021, Roolf-Living. All rights reserved