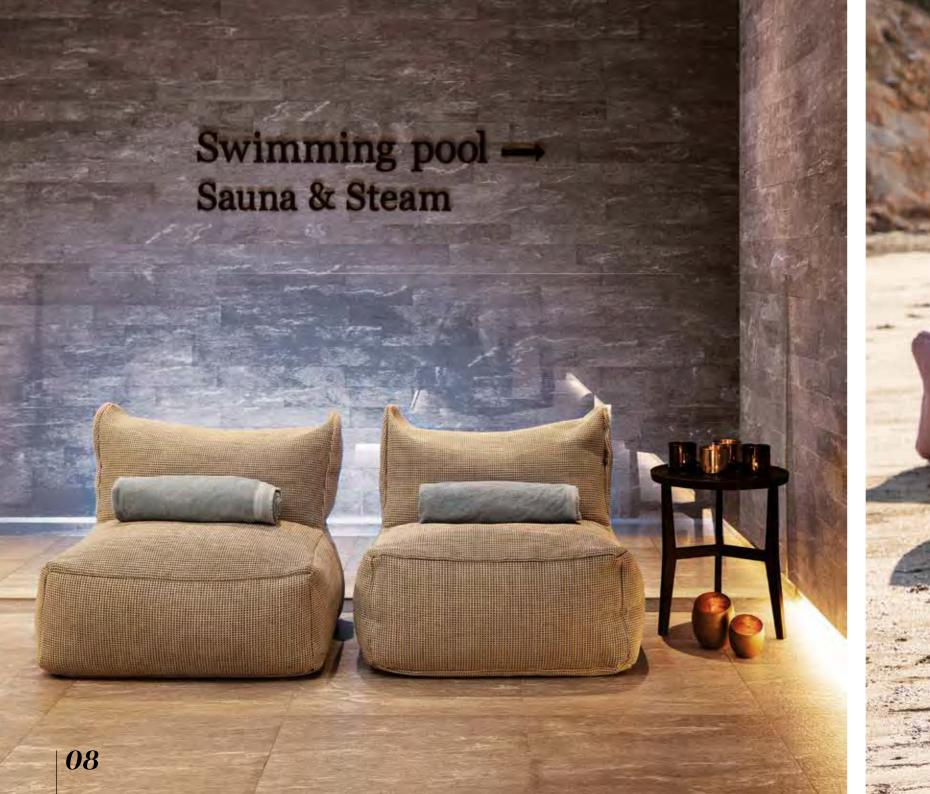

#### 2. comfortable

You need to relax? Here's your answer: the Dotty Pouf, the Love Seat, the Sunbed... they have all been designed with your comfort in mind. Firm? Yes. But no hard edges, no steel frames. Only loads of softness. Let it go...