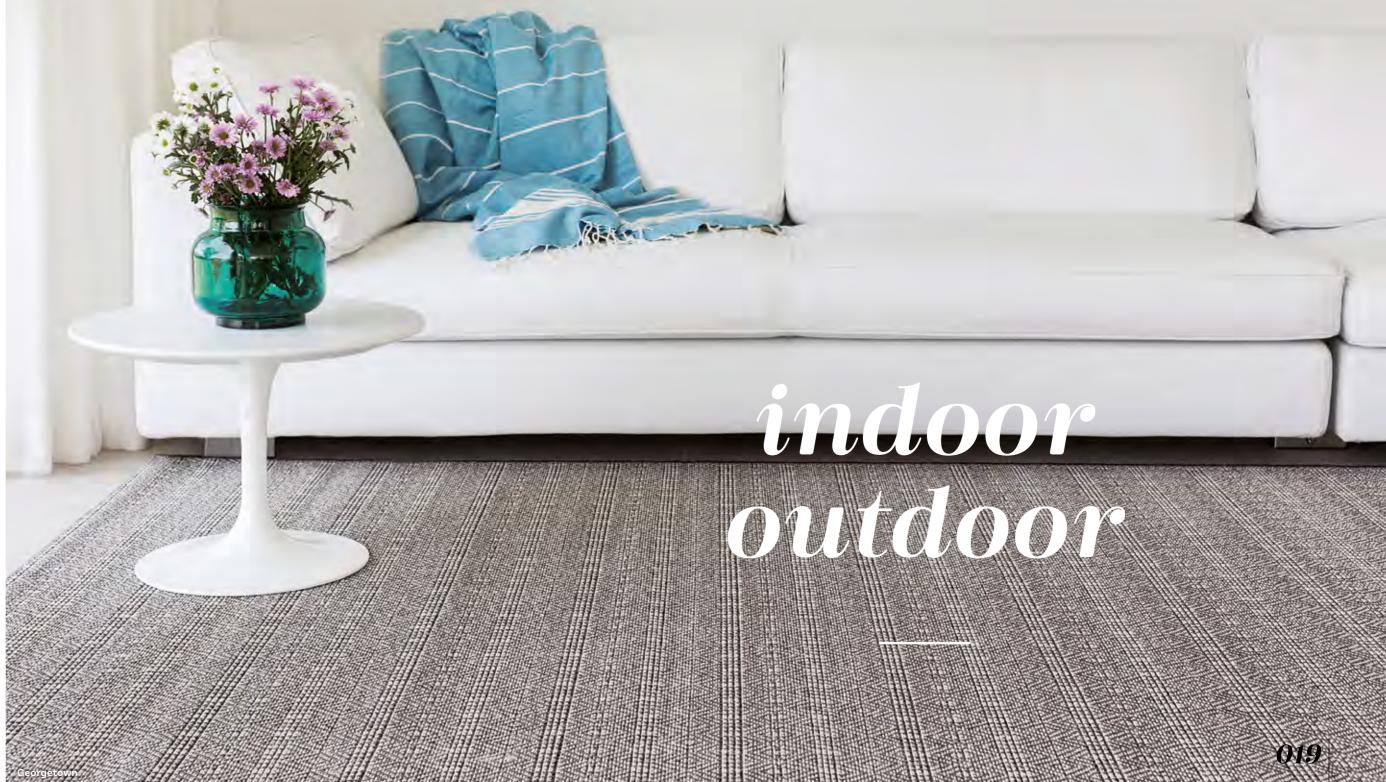

#### 4. outdoor = indoor

The Roolf rugs, chairs, seats... are equally perfect for indoor use. Imagine them in your living room, by the fireplace, in the kids' corner... Choose freely.