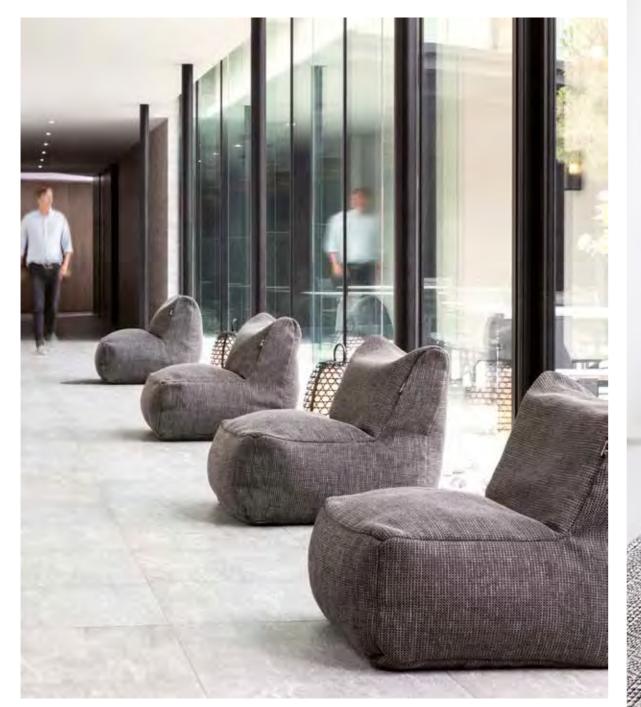

#### 4. outdoor = indoor

The Roolf rugs, chairs, seats... are equally perfect for indoor use. Imagine them in your living room, by the fireplace, in the kids' corner... Choose freely.