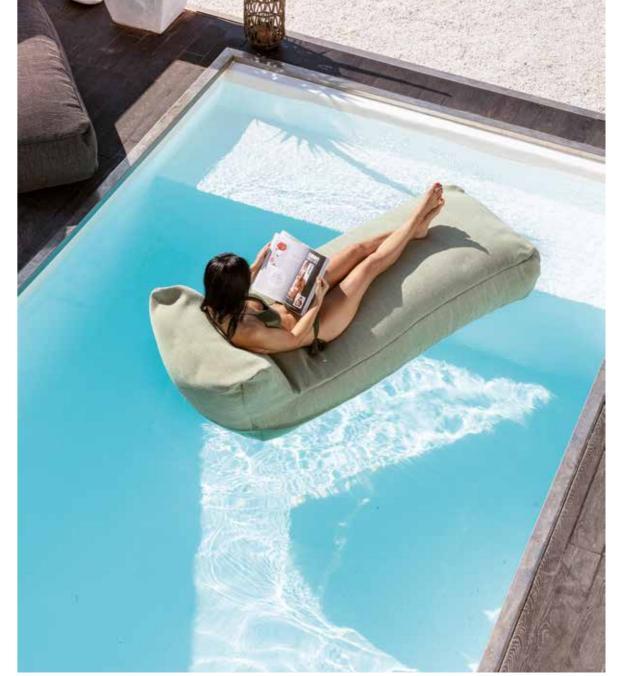

Meet Dotty. She's no bean bag, she's a beauty. And she floats. Or meet the Long Chair. Meet the Love Seat, the Sunbed. Meet your outdoor lounge set.

Pay attention.
Take your time.
Trust your choice.

"Roolf designs and manufactures high-quality, budget-friendly, eye-catching outdoor rugs and furniture meant for chilling. Have a look, this is our story. Make it yours."

#### 10. happy floater

Yes, the Dotty Pouf even floats. There's  $\alpha$  bit of magic to it. Just say abracadabra and go sit on water.